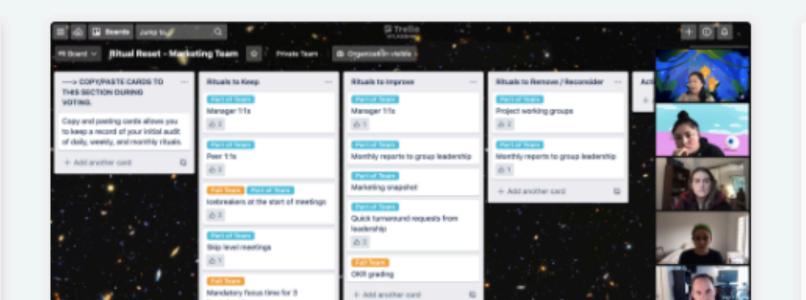

#### Ritual reset

Reflect on and re-evaluate your team meetings and processes to create more space for what matters.

Jump to instructions

REPTIME RUNTIME
10 MINS 90 MINS

PEOPLE 4-10

#### Ritual Reset in action

https://bit.ly/3CUEGG1