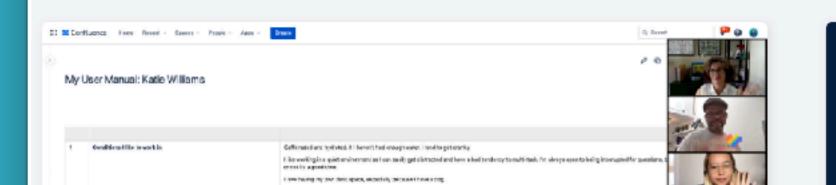

### My User Manual

Get to know your teammates and how to effectively work with them by sharing user manuals, which include communication preferences and more.

Jump to instructions

**PREP TIME** 30 MINS

60 MINS

PEOPLE 2-10

My User Manual in action

https://bit.ly/3Ewy95g